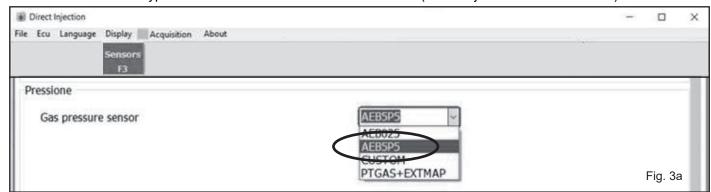

Select the new sensor type AEB5P5 from the selective window menu (Direct Injection software version):

ATTENTION: by selecting the AEB5P5 sensor, the map file will not be changed.

190000112 - Integrazione MAN SW SENSORE PT-MAP 5.5\_AEB\_senza link.indd 1