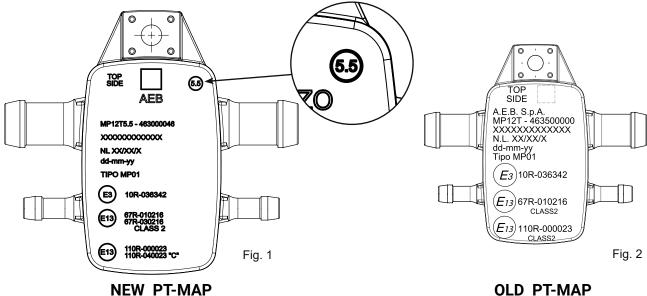

 $\bigoplus$ 

New Tool Integration for P/T-MAP Sensor 5.5

The new tools has been released that integrates the new PT-MAP 5.5 sensor (fig. 1).

## <u> Attention:</u>

The new PT-MAP 5.5 sensor (that can have the following codes 463000045,463000046,463000051) differs from the old one, by the detail shown below (marking 5.5):

Select the new sensor type AEB5P5 from the selective window menu (Multipoint software version):