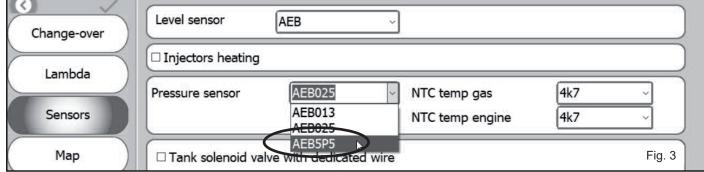

## <u> Attention:</u>

The new PT-MAP 5.5 sensor (that can have the following codes 463000045,463000046,463000051) differs from the old one, by the detail shown below (marking 5.5):

Select the new sensor type AEB5P5 from the selective window menu (Multipoint software version):